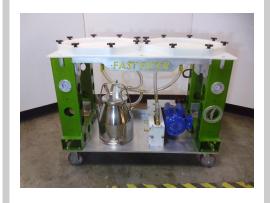

**Options** 

Shipping

Other Applications

Infinity Turbine LLC

Fast Filter Twin Bowl Industrial

10L

10L in 5 Minutes

\$16,999

All Inclusive System

**Dewaxing System** 

Vacuum Pump, Paper Filter

Filter Media

Crate, Freight, Insurance Included

Filtering Graphene, Biodiesel, Hemp Wax, Candlemaking, Cosmetics

ExtraktLAB a Brand of United Science

5. 10, 20 Micron Paper Filter

14L or 3 Gallon Stainless Steel

Silica, Alumina, C18, PSA, CarbonX, and Zeolites

20 inches or 50 cm

\$200 for 100 filters

Made in USA. Filter paper available on Amazon. Heavy duty 5 inch casters. Table top space can hold pour containers. Modular and expandable to 10L system.