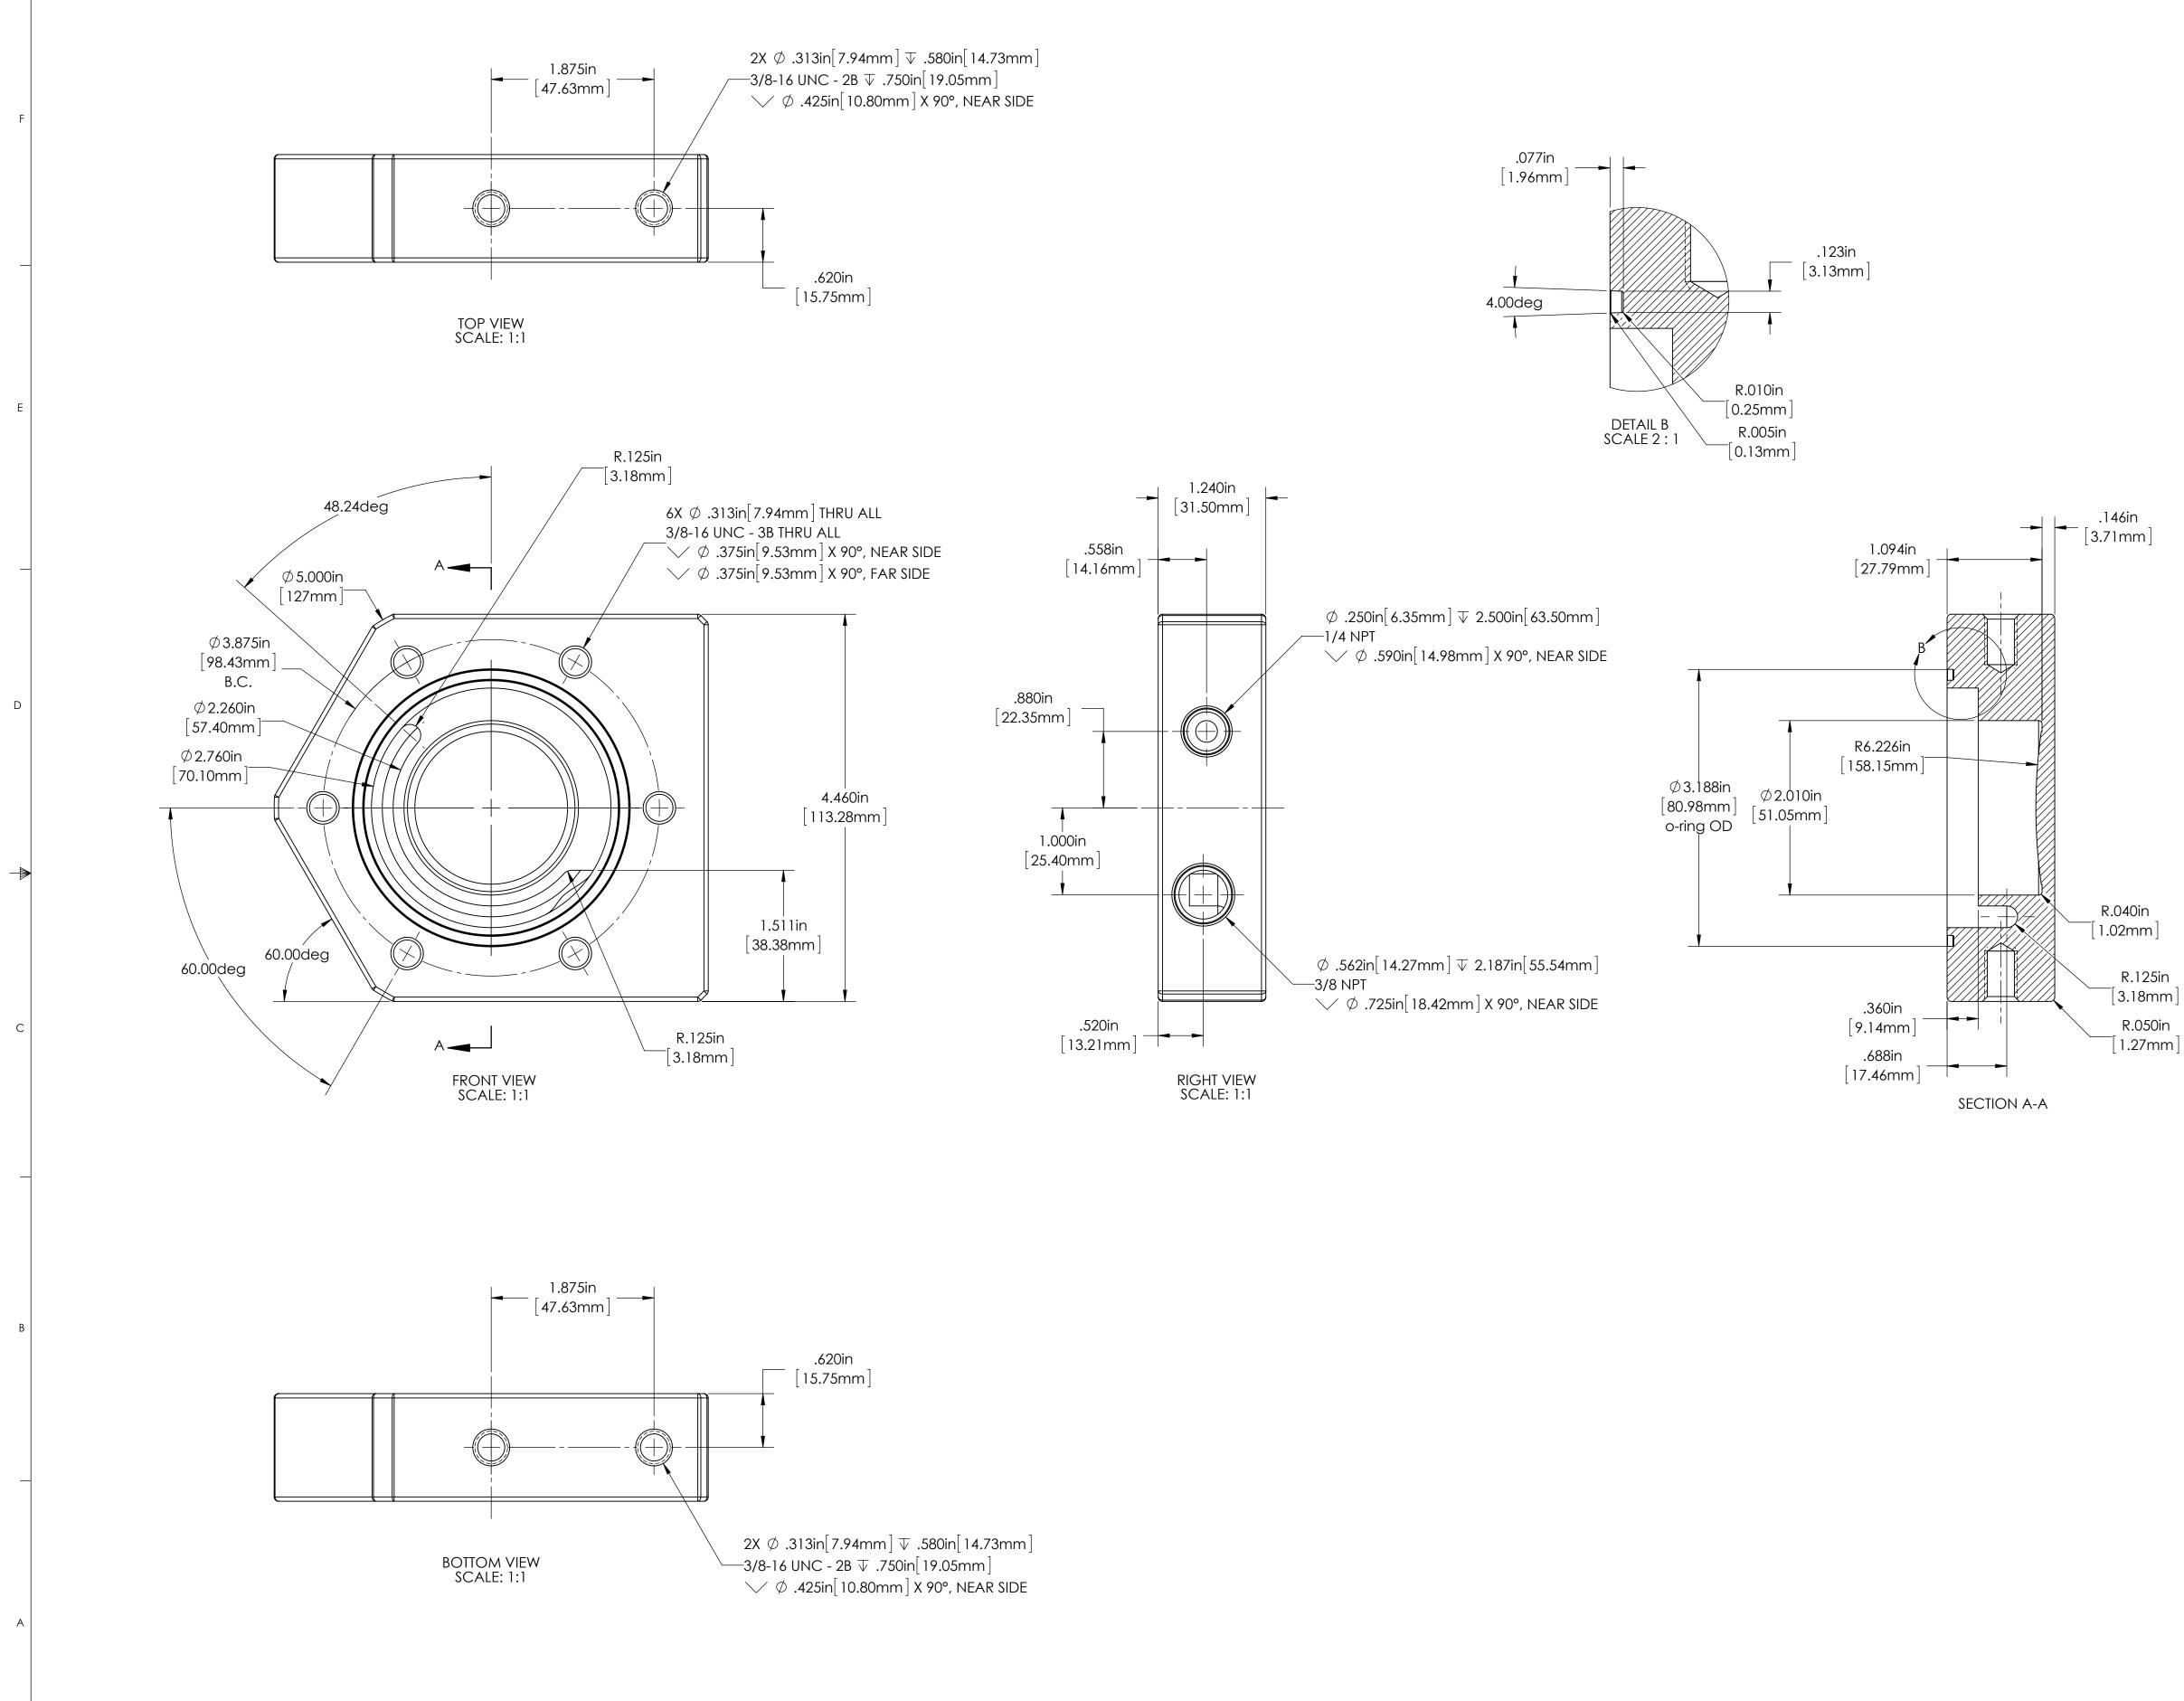

8

С

8

7

6

5

4

3

PROPRIETARY AND CONFIDENTIAL THE INFORMATION CONTAINED IN THIS

ISOMETRIC VIEW SCALE: 1:2

С

CBlock REV

Г80200102 В

Copyright 2013 - Infinity Turbine, LLC - Turbine/Housing Covered Under Patents: 7146999, 7726331

|             |         | UNLESS OTHERWISE SPECIFIED:                                                                                                                                                                                   | -         | NAME  | DATE      | INFINITY                        |  |  |
|-------------|---------|---------------------------------------------------------------------------------------------------------------------------------------------------------------------------------------------------------------|-----------|-------|-----------|---------------------------------|--|--|
|             |         | DIMENSIONS ARE IN INCHES<br>TOLERANCES:<br>FRACTIONAL±<br>ANGULAR: MACH± 0.1 BEND±<br>TWO PLACE DECIMAL± 0.01<br>THREE PLACE DECIMAL± 0.002<br>INTERPRET GEOMETRIC<br>TOLERANCING PER: ANSI Y14.5<br>MATERIAL | DRAWN E   | Eddie | 3/20/2013 |                                 |  |  |
|             |         |                                                                                                                                                                                                               | CHECKED   |       |           | TITLE:<br>2013 ITRm Back Block  |  |  |
|             |         |                                                                                                                                                                                                               | ENG APPR. |       |           |                                 |  |  |
|             |         |                                                                                                                                                                                                               | MFG APPR. |       |           |                                 |  |  |
|             |         |                                                                                                                                                                                                               | Q.A.      |       |           |                                 |  |  |
|             |         |                                                                                                                                                                                                               | COMMENTS: |       |           |                                 |  |  |
| NEXT ASSY   | USED ON | FINISH                                                                                                                                                                                                        | -         |       |           | D 20130308_ITRm_Back_Block      |  |  |
| APPLICATION |         | DO NOT SCALE DRAWING                                                                                                                                                                                          | -         |       |           | SCALE: 1:1 WEIGHT: SHEET 1 OF 1 |  |  |