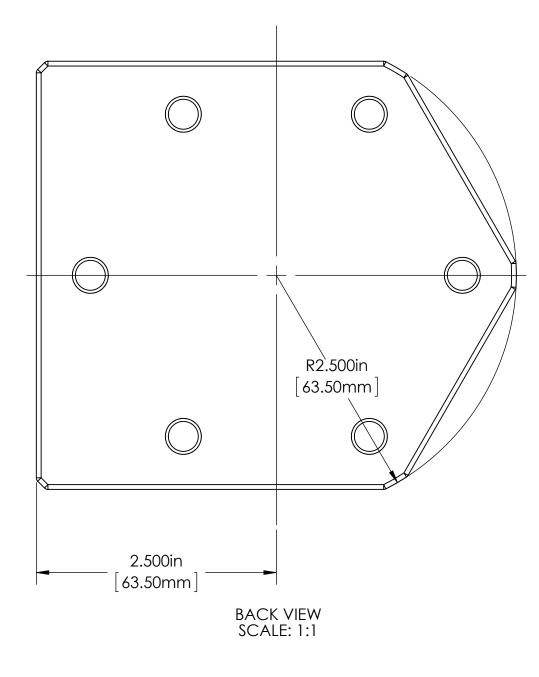

PROPRIETARY AND CONFIDENTIAL THE INFORMATION CONTAINED IN THIS

ISOMETRIC VIEW SCALE: 1:2

С

CBlock REV

Г80200102 В

Copyright 2013 - Infinity Turbine, LLC - Turbine/Housing Covered Under Patents: 7146999, 7726331

|             |         | UNLESS OTHERWISE SPECIFIED:                                                                                                                                                                                   | -         | NAME  | DATE      | INFINITY                        |  |  |
|-------------|---------|---------------------------------------------------------------------------------------------------------------------------------------------------------------------------------------------------------------|-----------|-------|-----------|---------------------------------|--|--|
|             |         | DIMENSIONS ARE IN INCHES<br>TOLERANCES:<br>FRACTIONAL±<br>ANGULAR: MACH± 0.1 BEND±<br>TWO PLACE DECIMAL± 0.01<br>THREE PLACE DECIMAL± 0.002<br>INTERPRET GEOMETRIC<br>TOLERANCING PER: ANSI Y14.5<br>MATERIAL | DRAWN E   | Eddie | 3/20/2013 |                                 |  |  |
|             |         |                                                                                                                                                                                                               | CHECKED   |       |           | TITLE:<br>2013 ITRm Back Block  |  |  |
|             |         |                                                                                                                                                                                                               | ENG APPR. |       |           |                                 |  |  |
|             |         |                                                                                                                                                                                                               | MFG APPR. |       |           |                                 |  |  |
|             |         |                                                                                                                                                                                                               | Q.A.      |       |           |                                 |  |  |
|             |         |                                                                                                                                                                                                               | COMMENTS: |       |           |                                 |  |  |
| NEXT ASSY   | USED ON | FINISH                                                                                                                                                                                                        | -         |       |           | D 20130308_ITRm_Back_Block      |  |  |
| APPLICATION |         | DO NOT SCALE DRAWING                                                                                                                                                                                          | -         |       |           | SCALE: 1:1 WEIGHT: SHEET 1 OF 1 |  |  |